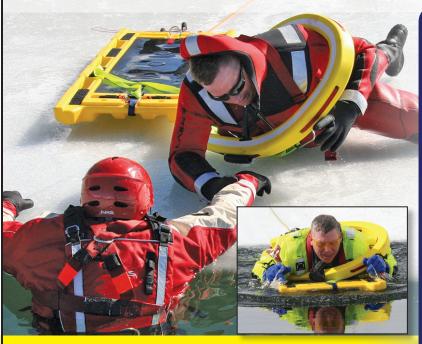

# Surface Ice Rescue Training Hosting Opportunities

+ POLICE + SAR + EMS + FIRE RESCUE

"Serving the Needs of Public Safety"

#### **Courses Offered**

Awareness / Operations / Technician

Surface Ice Rescue Level I
Surface Ice Rescue Level II