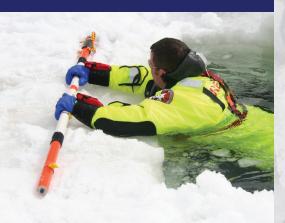

## **Surface Ice** Rescue

Schedule a Training Event NOW!

Fire + Rescue + Police + EMS + SAR