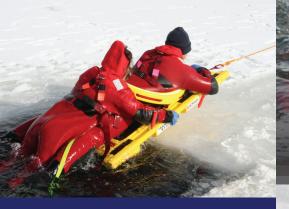

## **Surface Ice** Rescue

Schedule a Training Event NOW!

Fire + Rescue + Police + EMS + SAR