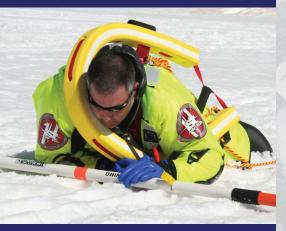

## **Surface Ice** Rescue

Schedule a Training Event NOW!

Fire + Rescue + Police + EMS + SAR