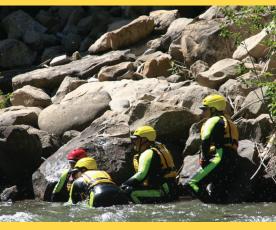

## Swiftwater Rescue

Schedule a Training Event NOW!

## **COURSES OFFERED:**

- Awareness / Operations / Technician
- Swiftwater Rescue Level
- Swiftwater Rescue Level II
- Urban Flood Rescue
- + Surface Water Level I
- Surface Water Level II