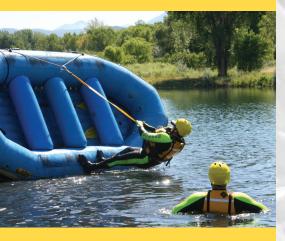

## Swiftwater Rescue

Schedule a Training Event NOW!

## **COURSES OFFERED:**

- Awareness / Operations / Technician
- Swiftwater Rescue Level
- Swiftwater Rescue Level II
- Urban Flood Rescue
- + Surface Water Level I
- Surface Water Level II