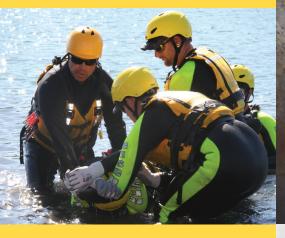

## Swiftwater Rescue

Schedule a Training Event NOW!

## **COURSES OFFERED:**

- Awareness / Operations / Technician
- Swiftwater Rescue Level
- Swiftwater Rescue Level II
- Urban Flood Rescue
- + Surface Water Level I
- Surface Water Level II